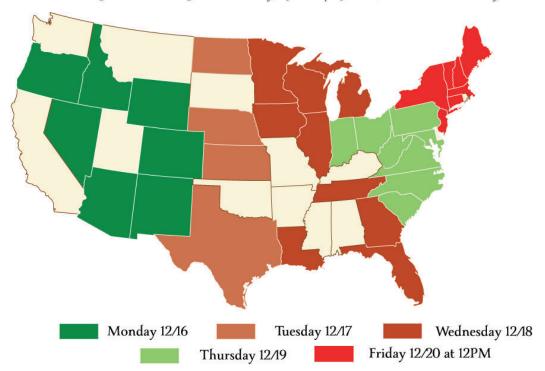

## See our Shipping Map for deadlines.

## **Christmas Shipping Deadlines**

\*These dates are to serve as a guide. We cannot guarantee delivery before a specific date, as that is determined by the carrier.

We at Adirondack Winery do our best to ship out orders on the same business day; however, our policy is that we will ship your order within 3 business days (Mon-Fri) from when we receive it. Please see the above map for this years shipping deadlines. Order must be placed BEFORE 12PM that day.

We STRONGLY encourage you to place your order as soon as possible to avoid any such delays that would keep you from getting your wine in time for the holidays. The map above acts as a guide for the last day to order in time for Christmas - please order before 12pm on the following dates associated with the state you are shipping to. This is NOT guarenteed.