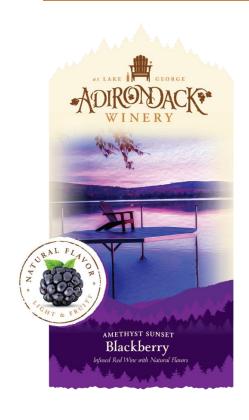

# AMETHYST SUNSET

Blackberry Infused Semi-Sweet Red Wine

**Appellation:** New York

Vintage: NV

Grape Varietal: 44% Merlot, 28% Chancellor, 16% Noiret, 12% Foch

Cooperage: 100% Stainless Steel **Alc. / Vol.** 11%

## Label Image

A vivid purple sunset cast over the calm and serene Lake George.

• AMETHYST SUNSET • Red Grape Wine with Natural Blackberry Flavor 750ML/11% ALC./VOL.

• FRONT IMAGE •
A vivid purple sunset cast over the calm and serene Lake George.

PRODUCED & BOTTLED BY
DBA ADIRONDACK WINERY
AT LAKE GEORGE
Queensbury, New York
AdkWinery.com
(518) 668-WINE